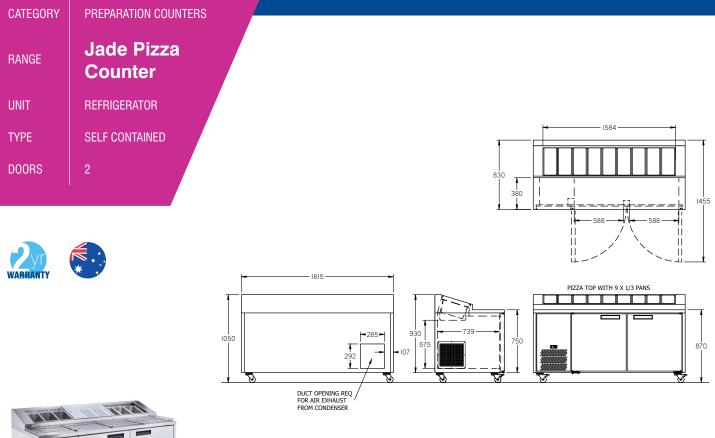

## HJ2PC

| IS                                                 |                                                                                                                                                                  |
|----------------------------------------------------|------------------------------------------------------------------------------------------------------------------------------------------------------------------|
|                                                    | 710                                                                                                                                                              |
|                                                    | 1°C / 4°C                                                                                                                                                        |
| (INCLUDED)                                         | 9 X 1/3                                                                                                                                                          |
| H (ON CASTORS) MM                                  | 1815 W x 830 D x 870 H on castors                                                                                                                                |
| i)                                                 | 210                                                                                                                                                              |
| LUSIONS ***                                        |                                                                                                                                                                  |
|                                                    | Standard: SD (Solid Door) Optional: DR (Drawer)                                                                                                                  |
| TERIOR EXCLUDING UNDER.<br>RNAL FLOOR & PREP AREA) | CB (White), CBB (Black), SS (Stainless Steel)                                                                                                                    |
|                                                    | 1                                                                                                                                                                |
|                                                    |                                                                                                                                                                  |
|                                                    | 10 amp                                                                                                                                                           |
| RUNNING AMPS                                       | 4.8                                                                                                                                                              |
|                                                    |                                                                                                                                                                  |
| SELF CONTAINED                                     | R134a                                                                                                                                                            |
| REMOTE (OPTIONAL)                                  | R404a                                                                                                                                                            |
| N WATTAGES FOR OP                                  | TIONAL REMOTE UNITS                                                                                                                                              |
|                                                    | 750 @ -10°C SST                                                                                                                                                  |
|                                                    | (INCLUDED)<br>H (ON CASTORS) MM<br>)<br>LUSIONS ***<br>TERIOR EXCLUDING UNDER.<br>RNAL FLOOR & PREP AREA)<br>RUNNING AMPS<br>SELF CONTAINED<br>REMOTE (OPTIONAL) |